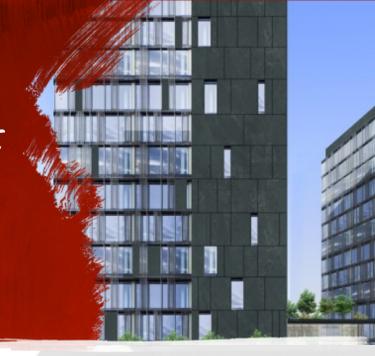

## officefinder.ro

# Office to let

# Felix Plaza - Building B

Bucharest, Sector 2, 18, Clopotarii Vechi



### **Building information**

| Building status      | On hold     |
|----------------------|-------------|
| Year of construction | 2020        |
| Parking ratio        | 1 / 60 sq m |
| Total building area  | 9 600 sq m  |

#### **Commercial terms**

| Office space*      | after login * |
|--------------------|---------------|
| Parking            | after login * |
| Service charge*    | after login * |
| Minimum lease term | after login * |
| Availability       | after login * |

\* Asking terms for m<sup>2</sup>/month

#### Location



#### Available space

9 600 og m

Available office space



# officefinder.ro

## Typical floor plan





## Public transport

Metro: M1, M2

Bus: 300, 381, N119, 182, N113

Tram: 10, 34, 46