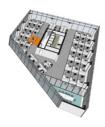

## officefinder.ro

# Office to let

# Felix Plaza - Building B

Bucharest, Sector 2, 18, Clopotarii Vechi



### **Building information**

| Building status      | On hold     |
|----------------------|-------------|
| Year of construction | 2020        |
| Parking ratio        | 1 / 60 sq m |
| Total building area  | 9 600 sq m  |

#### **Commercial terms**

| Office space*      | after login * |
|--------------------|---------------|
| Parking            | after login * |
| Service charge*    | after login * |
| Minimum lease term | after login * |
| Availability       | after login * |

\* Asking terms for m<sup>2</sup>/month

#### Location



#### Available space

9 600 og m

Available office space



# officefinder.ro

## Typical floor plan





## Public transport

Metro: M1, M2

Bus: 300, 381, N119, 182, N113

Tram: 10, 34, 46