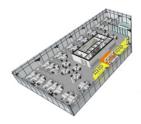

## officefinder.ro

# Office to let

# Felix Plaza - Building B

Bucharest, Sector 2, 18, Clopotarii Vechi



### **Building information**

| Building status      | On hold     |
|----------------------|-------------|
| Year of construction | 2020        |
| Parking ratio        | 1 / 60 sq m |
| Total building area  | 9 600 sq m  |

#### **Commercial terms**

| Office space*      | after login * |
|--------------------|---------------|
| Parking            | after login * |
| Service charge*    | after login * |
| Minimum lease term | after login * |
| Availability       | after login * |

\* Asking terms for m<sup>2</sup>/month

#### Location



#### Available space

9 600 og m

Available office space



# officefinder.ro

## Typical floor plan





## Public transport

Metro: M1, M2

Bus: 300, 381, N119, 182, N113

Tram: 10, 34, 46