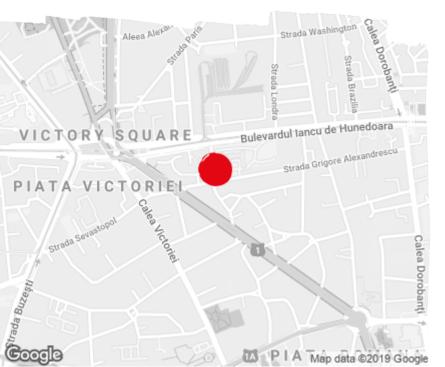

#### Location

## Public transport

Metro: M1, M2

Bus: 300, 381, N119, 182, N113

Tram: 10, 34, 46